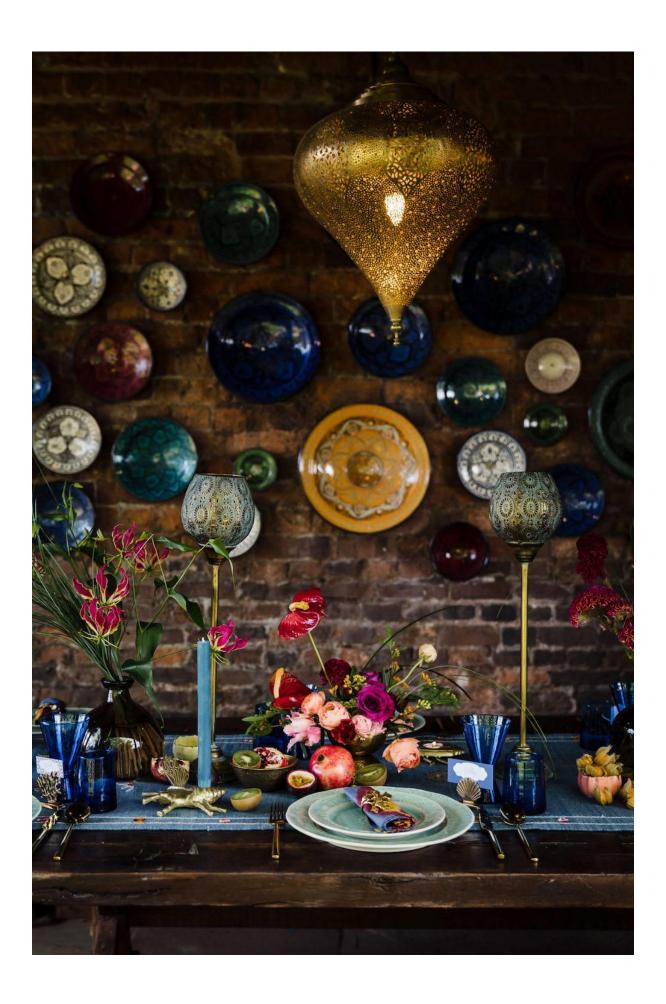

shoot, the gold decorations, the striking flowers and the tablescape featuring fruit, candles and gorgeous tableware. It all works *so* beautifully.

The aisle is decorated with hurricane lanterns, rugs and flowers which create such a cosy and romantic vibe. Let's not forget the super stylish attire, elegant stationery suite and floral adorned cake too, which all looked incredible!

## JEWEL TONE WEDDING IDEAS

The vision for this shoot was to create the feel of a bold, colourful Marrakesh destination wedding without leaving the UK. With destination weddings being almost impossible during the last year I really wanted to do a shoot that would give couples ideas on how to create the feel of a destination wedding within the UK. I'd fallen in love with the ancient city of Marrakesh when I visited in January 2020 so I decided to draw inspiration from my trip.

I selected a colour palette of bright jewel tones to reflect the colour and vibrancy of Marrakesh and used handcrafted items from Wyle Blue World to create the tablescape. Wyle Blue World is one of Shrewsbury's most iconic independent shops, located on the bustling and historic street of Wyle Cop. The Grade II listed building was a dry cleaners before Belinda renovated it and opened Wyle Blue World in 2016. Inspired by the city of Marrakesh, owner Belinda personally sources handmade items from artisans around the world. The Blue Bar opened last year and is a secret garden oasis in the heart of Shrewsbury with Moroccan vibes. The moment I discovered it I knew it was the perfect location for my shoot.