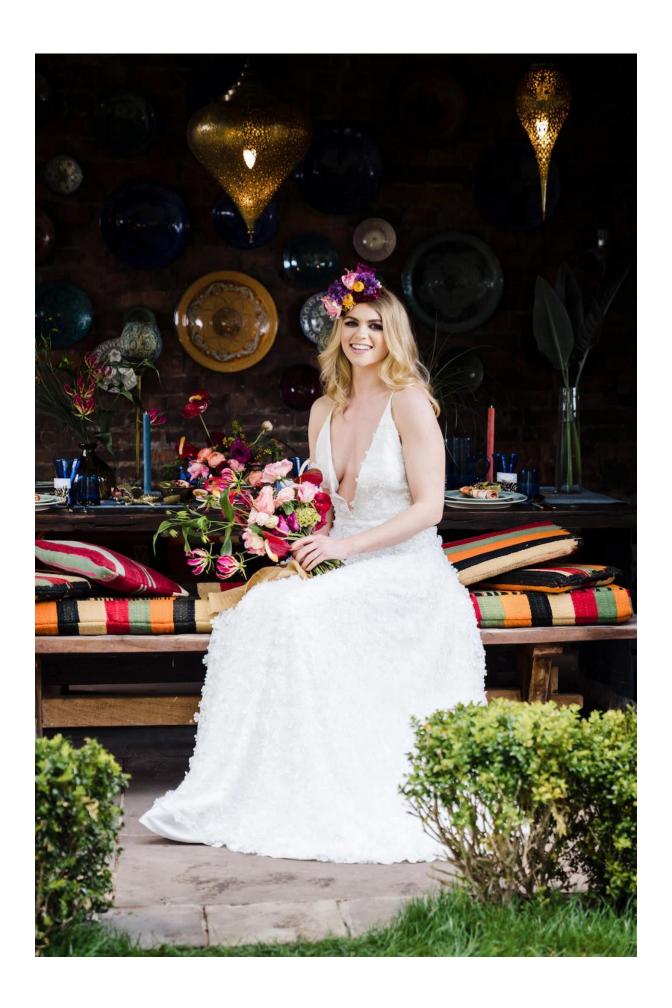

I wanted to create a bridal look that was fun but glam. I used two dresses from Charlie Brear's 2021 Desert Dreamers collection to create two looks, a more traditional day look and a fun party look for the night. For the groom I kept it simple with a classic black tux. We kept hair and makeup fairly relaxed and natural, with a slightly darker eye for the 'night' look. All jewellery was provided by Wyle Blue World.

This shoot was a real passion project for me personally. I felt inspired to create really bold, colourful content to show couples what they could achieve for their own weddings. I want to make it easier for couples who are looking for inspiration for something less traditional, and hopefully this shoot does that.