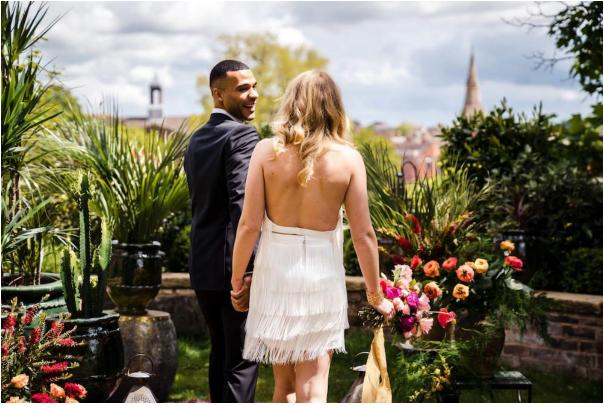

shoot, the gold decorations, the striking flowers and the tablescape featuring fruit, candles and gorgeous tableware. It all works *so* beautifully.

The aisle is decorated with hurricane lanterns, rugs and flowers which create such a cosy and romantic vibe. Let's not forget the super stylish attire, elegant stationery suite and floral adorned cake too, which all looked incredible!

I wanted to create a bridal look that was fun but glam. I used two dresses from Charlie Brear's 2021 Desert Dreamers collection to create two looks, a more traditional day look and a fun party look for the night. For the groom I kept it simple with a classic black tux. We kept hair and makeup fairly relaxed and natural, with a slightly darker eye for the 'night' look. All jewellery was provided by Wyle Blue World.