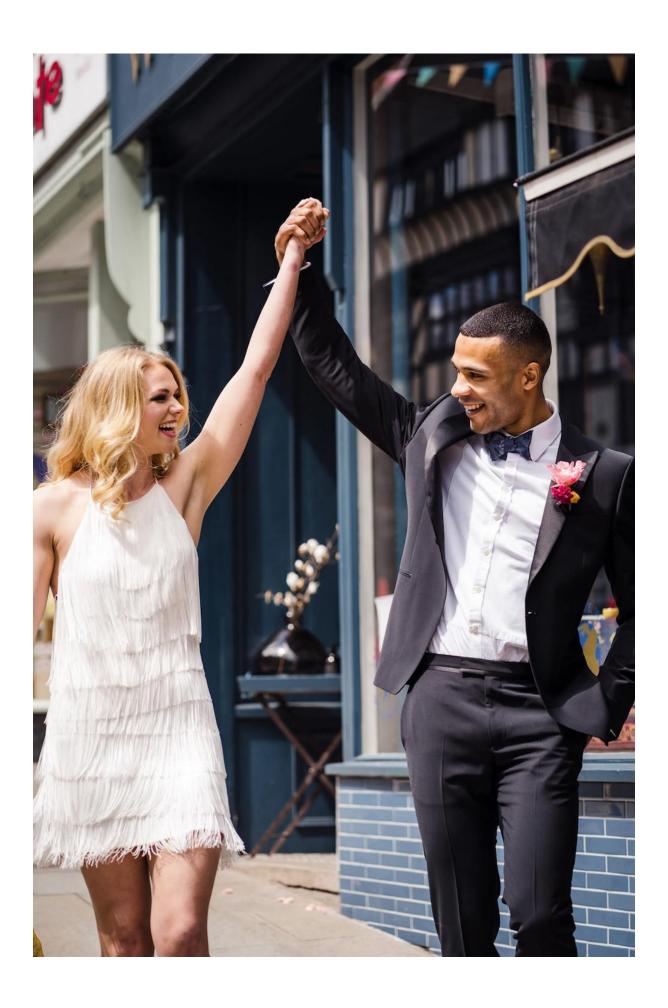

I wanted to create a bridal look that was fun but glam. I used two dresses from Charlie Brear's 2021 Desert Dreamers collection to create two looks, a more traditional day look and a fun party look for the night. For the groom I kept it simple with a classic black tux. We kept hair and makeup fairly relaxed and natural, with a slightly darker eye for the 'night' look. All jewellery was provided by Wyle Blue World.

This shoot was a real passion project for me personally. I felt inspired to create really bold, colourful content to show couples what they could achieve for their own weddings. I want to make it easier for couples who are looking for inspiration for something less traditional, and hopefully this shoot does that.