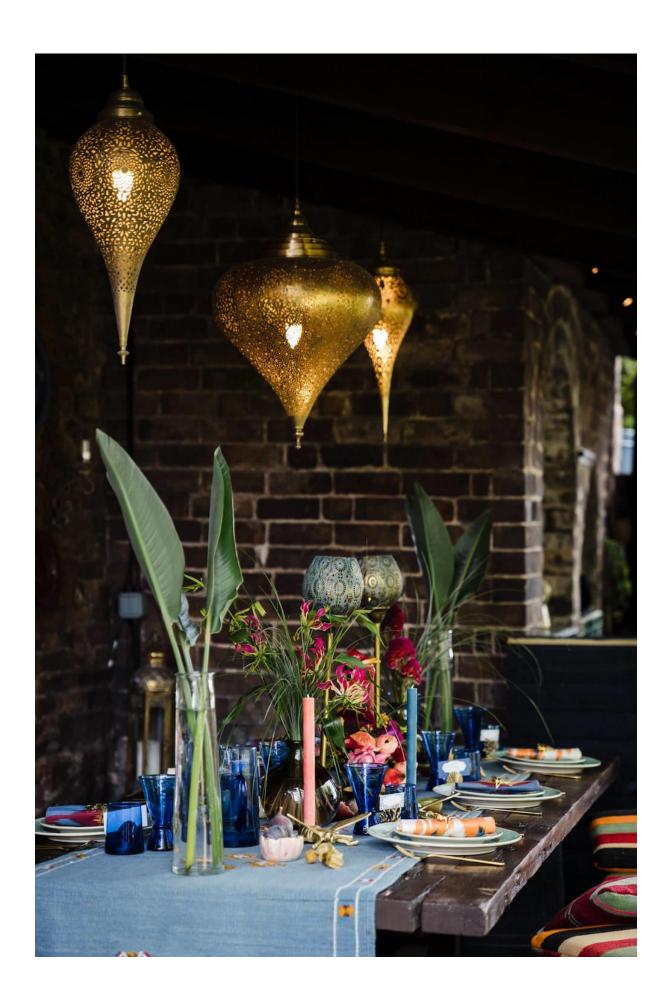

shoot, the gold decorations, the striking flowers and the tablescape featuring fruit, candles and gorgeous tableware. It all works *so* beautifully.

The aisle is decorated with hurricane lanterns, rugs and flowers which create such a cosy and romantic vibe. Let's not forget the super stylish attire, elegant stationery suite and floral adorned cake too, which all looked incredible!

## JEWEL TONE WEDDING IDEAS

The vision for this shoot was to create the feel of a bold, colourful Marrakesh destination wedding without leaving the UK. With destination weddings being almost impossible during the last year I really wanted to do a shoot that would give couples ideas on how to create the feel of a destination wedding within the UK. I'd fallen in love with the ancient city of Marrakesh when I visited in January 2020 so I decided to draw inspiration from my trip.

I selected a colour palette of bright jewel tones to reflect the colour and vibrancy of Marrakesh and used handcrafted items from Wyle Blue World to create the tablescape. Wyle Blue World is one of Shrewsbury's most iconic independent shops, located on the bustling and historic street of Wyle Cop. The Grade II listed building was a dry cleaners before Belinda renovated it and opened Wyle Blue World in 2016. Inspired by the city of Marrakesh, owner Belinda personally sources handmade items from artisans around the world. The Blue Bar opened last year and is a secret garden oasis in the heart of Shrewsbury with Moroccan vibes. The moment I discovered it I knew it was the perfect location for my shoot.