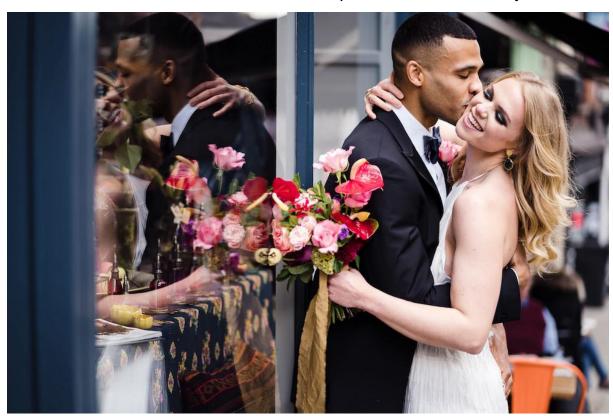

## VIBRANT & MODERN JEWEL TONE WEDDING IDEAS

BY LOUISE BALTRUSCHAT HOLLIS

Oh boy do I love these jewel tone wedding ideas. Inspired by the vibrant city of Marrakesh, <u>Shropshire Wedding Planner</u> wanted to create a destination feel wedding, right here in the UK. I love so much about this

shoot, the gold decorations, the striking flowers and the tablescape featuring fruit, candles and gorgeous tableware. It all works *so* beautifully.

The aisle is decorated with hurricane lanterns, rugs and flowers which create such a cosy and romantic vibe. Let's not forget the super stylish attire, elegant stationery suite and floral adorned cake too, which all looked incredible!

I wanted to create a bridal look that was fun but glam. I used two dresses from Charlie Brear's 2021 Desert Dreamers collection to create two looks, a more traditional day look and a fun party look for the night. For the groom I kept it simple with a classic black tux. We kept hair and makeup fairly relaxed and natural, with a slightly darker eye for the 'night' look. All jewellery was provided by Wyle Blue World.