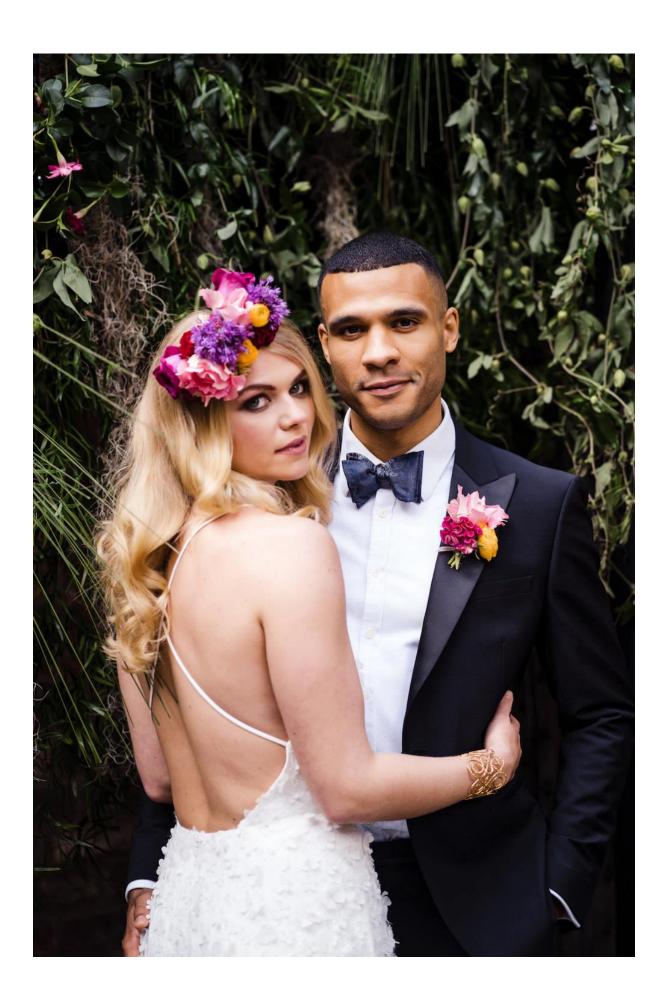

I wanted to create a bridal look that was fun but glam. I used two dresses from Charlie Brear's 2021 Desert Dreamers collection to create two looks, a more traditional day look and a fun party look for the night. For the groom I kept it simple with a classic black tux. We kept hair and makeup fairly relaxed and natural, with a slightly darker eye for the 'night' look. All jewellery was provided by Wyle Blue World.

I'd previously worked with the photographer Laura and florist Abi on my own wedding in December. Charlotte and Zach, the wonderful model couple, are childhood sweethearts and clients of mine who are getting married for real next year.