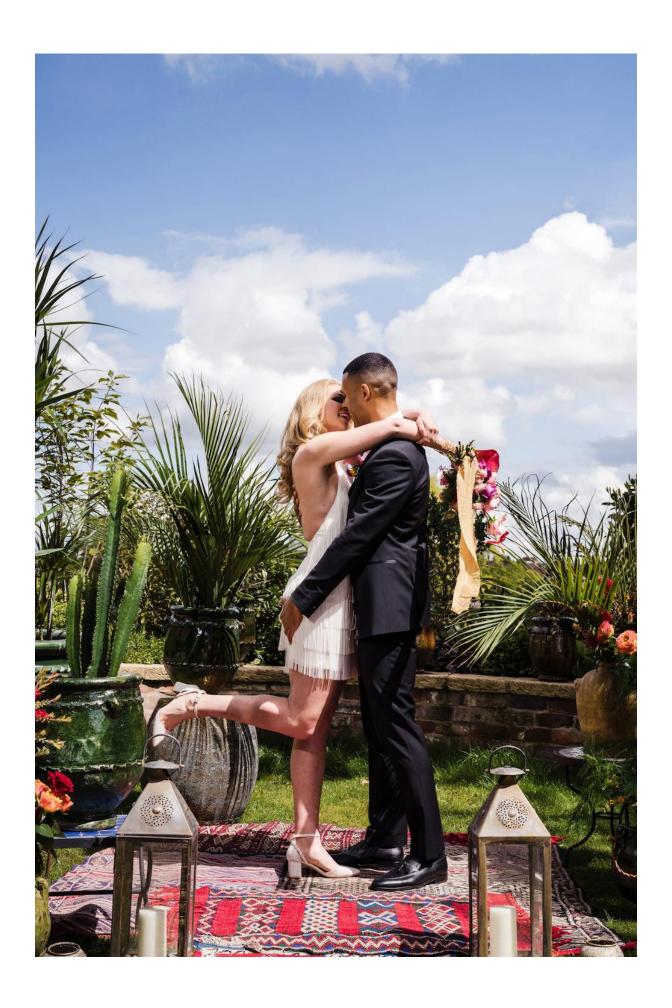

I wanted to create a bridal look that was fun but glam. I used two dresses from Charlie Brear's 2021 Desert Dreamers collection to create two looks, a more traditional day look and a fun party look for the night. For the groom I kept it simple with a classic black tux. We kept hair and makeup fairly relaxed and natural, with a slightly darker eye for the 'night' look. All jewellery was provided by Wyle Blue World.

I'd previously worked with the photographer Laura and florist Abi on my own wedding in December. Charlotte and Zach, the wonderful model couple, are childhood sweethearts and clients of mine who are getting married for real next year.