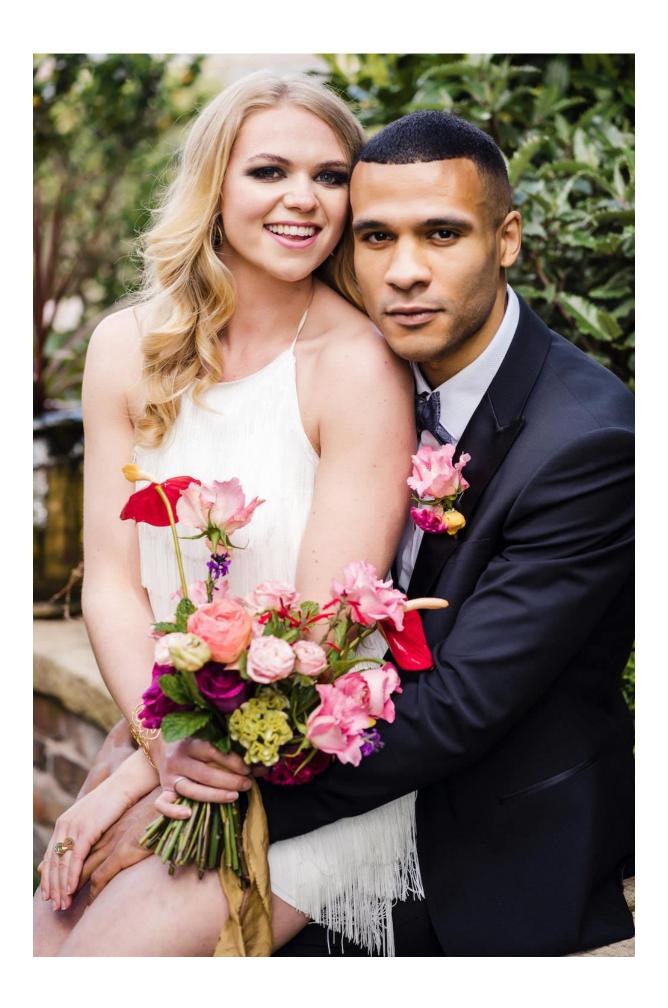

I wanted to create a bridal look that was fun but glam. I used two dresses from Charlie Brear's 2021 Desert Dreamers collection to create two looks, a more traditional day look and a fun party look for the night. For the groom I kept it simple with a classic black tux. We kept hair and makeup fairly relaxed and natural, with a slightly darker eye for the 'night' look. All jewellery was provided by Wyle Blue World.

I'd previously worked with the photographer Laura and florist Abi on my own wedding in December. Charlotte and Zach, the wonderful model couple, are childhood sweethearts and clients of mine who are getting married for real next year.