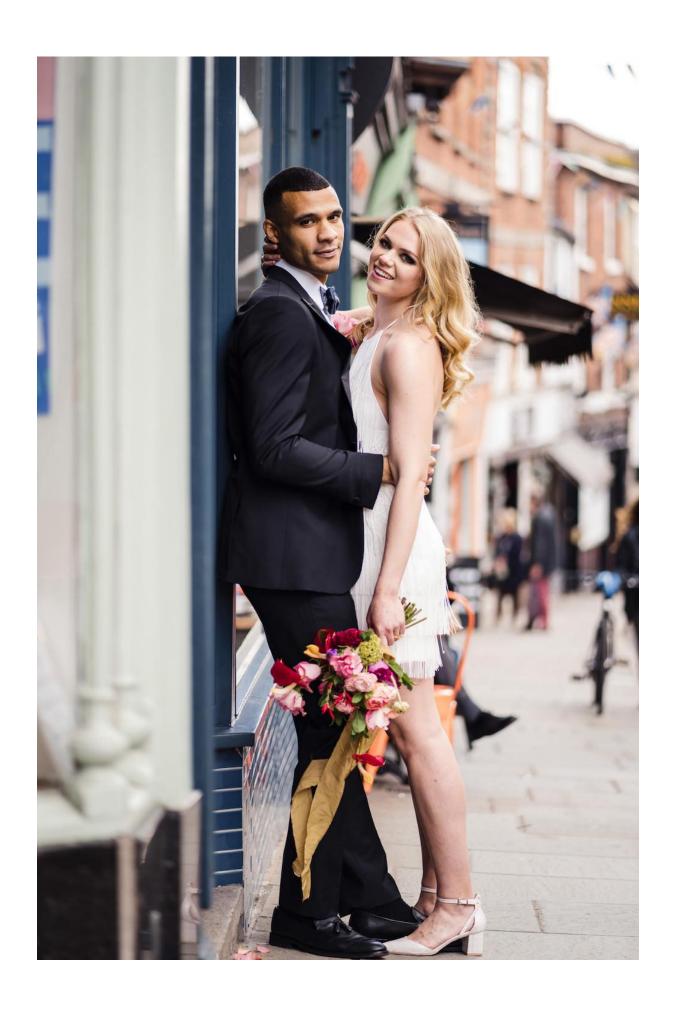

I wanted to create a bridal look that was fun but glam. I used two dresses from Charlie Brear's 2021 Desert Dreamers collection to create two looks, a more traditional day look and a fun party look for the night. For the groom I kept it simple with a classic black tux. We kept hair and makeup fairly relaxed and natural, with a slightly darker eye for the 'night' look. All jewellery was provided by Wyle Blue World.

I'd previously worked with the photographer Laura and florist Abi on my own wedding in December. Charlotte and Zach, the wonderful model couple, are childhood sweethearts and clients of mine who are getting married for real next year.