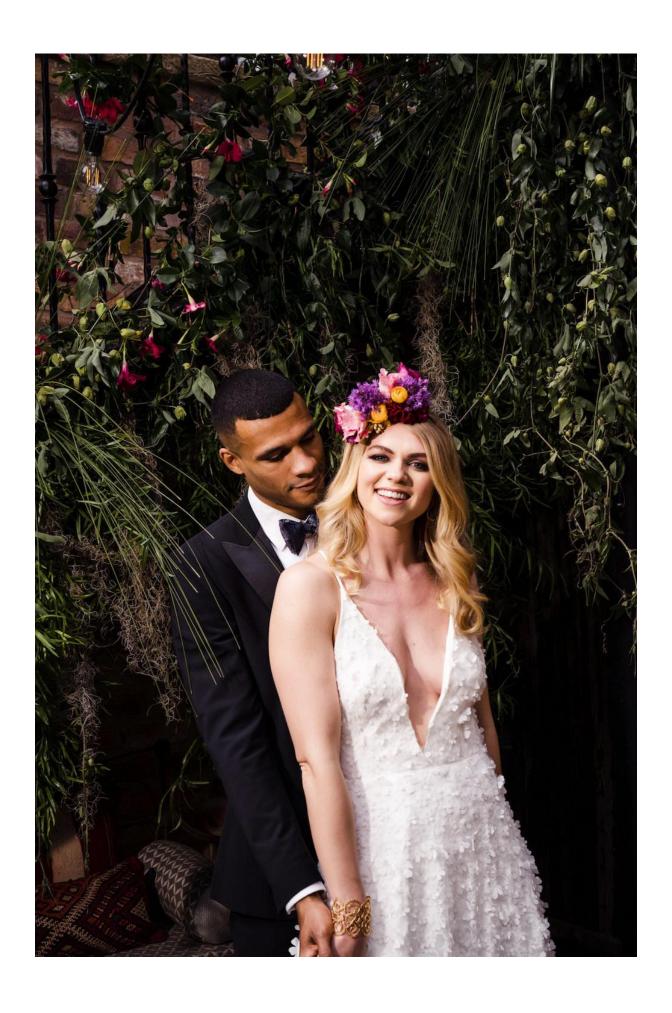

I wanted to create a bridal look that was fun but glam. I used two dresses from Charlie Brear's 2021 Desert Dreamers collection to create two looks, a more traditional day look and a fun party look for the night. For the groom I kept it simple with a classic black tux. We kept hair and makeup fairly relaxed and natural, with a slightly darker eye for the 'night' look. All jewellery was provided by Wyle Blue World.

I'd previously worked with the photographer Laura and florist Abi on my own wedding in December. Charlotte and Zach, the wonderful model couple, are childhood sweethearts and clients of mine who are getting married for real next year.