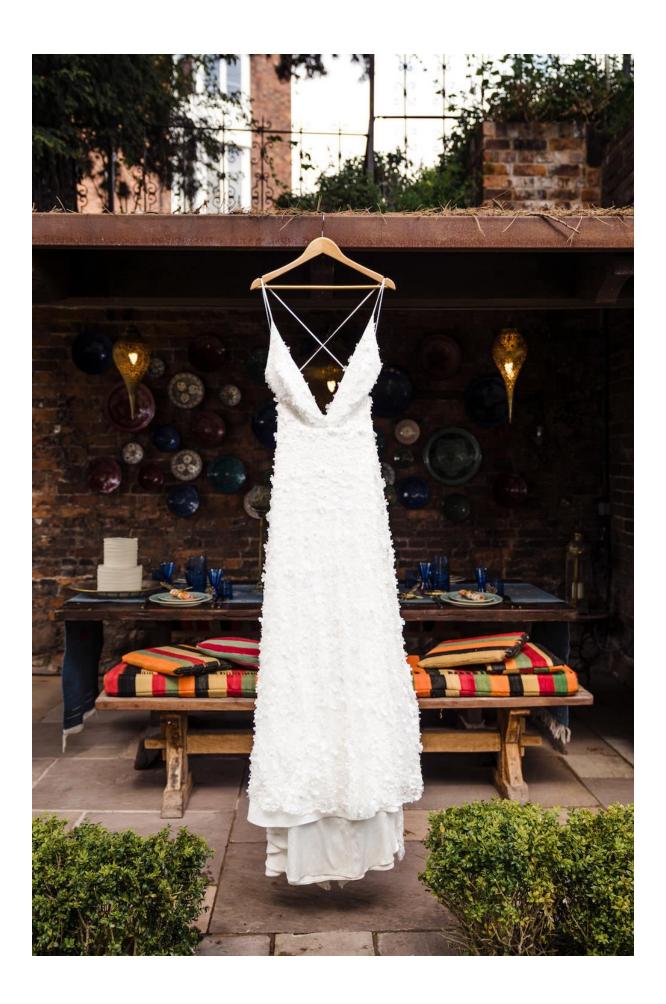

I wanted to create a bridal look that was fun but glam. I used two dresses from Charlie Brear's 2021 Desert Dreamers collection to create two looks, a more traditional day look and a fun party look for the night. For the groom I kept it simple with a classic black tux. We kept hair and makeup fairly relaxed and natural, with a slightly darker eye for the 'night' look. All jewellery was provided by Wyle Blue World.