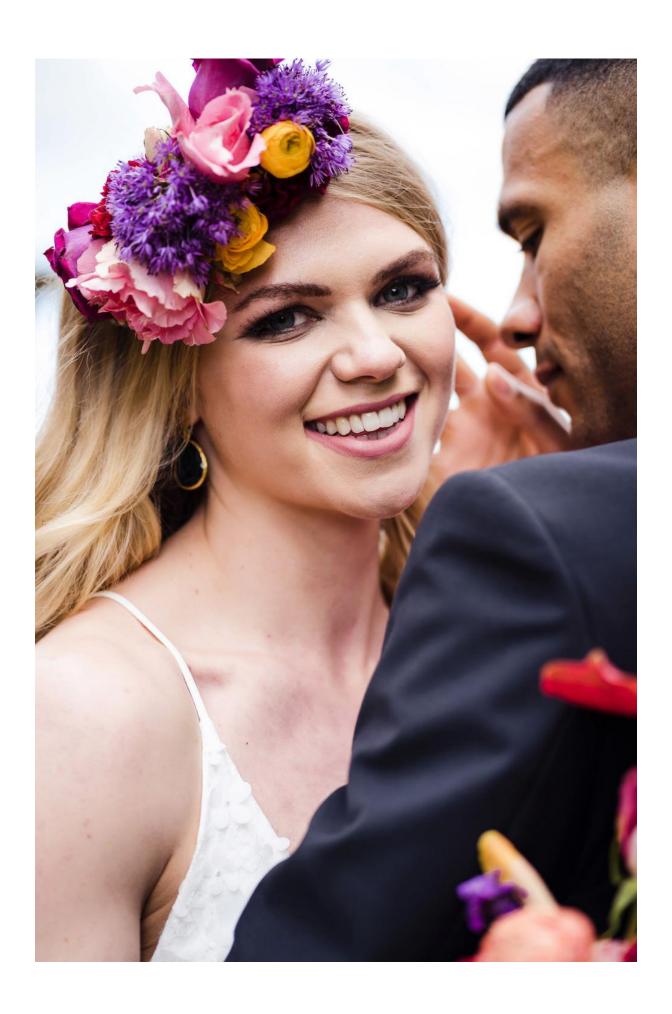

I wanted to create a bridal look that was fun but glam. I used two dresses from Charlie Brear's 2021 Desert Dreamers collection to create two looks, a more traditional day look and a fun party look for the night. For the groom I kept it simple with a classic black tux. We kept hair and makeup fairly relaxed and natural, with a slightly darker eye for the 'night' look. All jewellery was provided by Wyle Blue World.