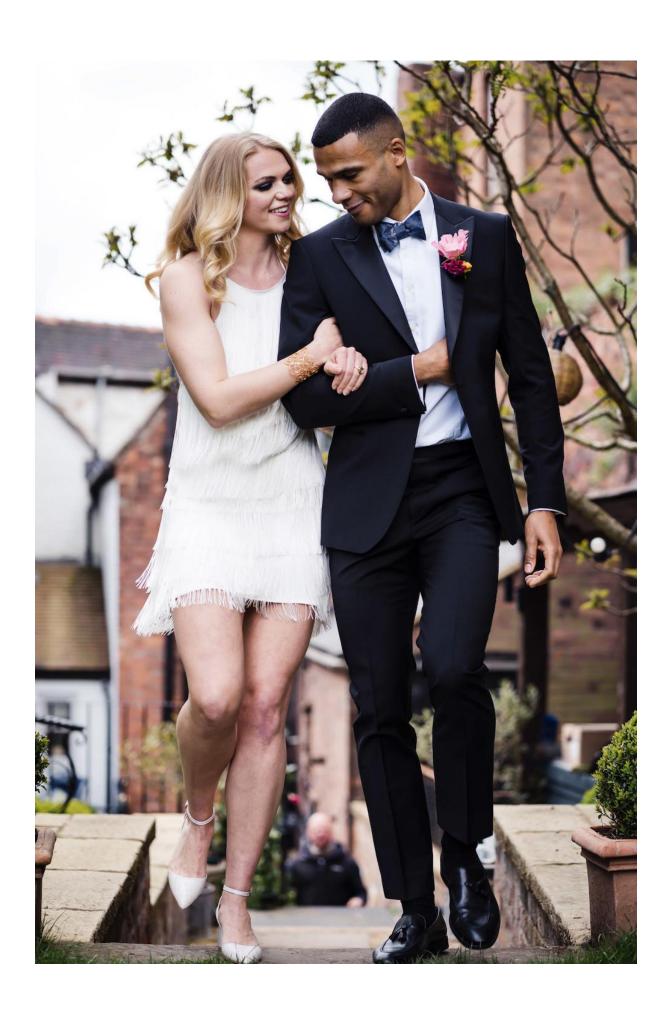

I wanted to create a bridal look that was fun but glam. I used two dresses from Charlie Brear's 2021 Desert Dreamers collection to create two looks, a more traditional day look and a fun party look for the night. For the groom I kept it simple with a classic black tux. We kept hair and makeup fairly relaxed and natural, with a slightly darker eye for the 'night' look. All jewellery was provided by Wyle Blue World.

I'd previously worked with the photographer Laura and florist Abi on my own wedding in December. Charlotte and Zach, the wonderful model couple, are childhood sweethearts and clients of mine who are getting married for real next year.