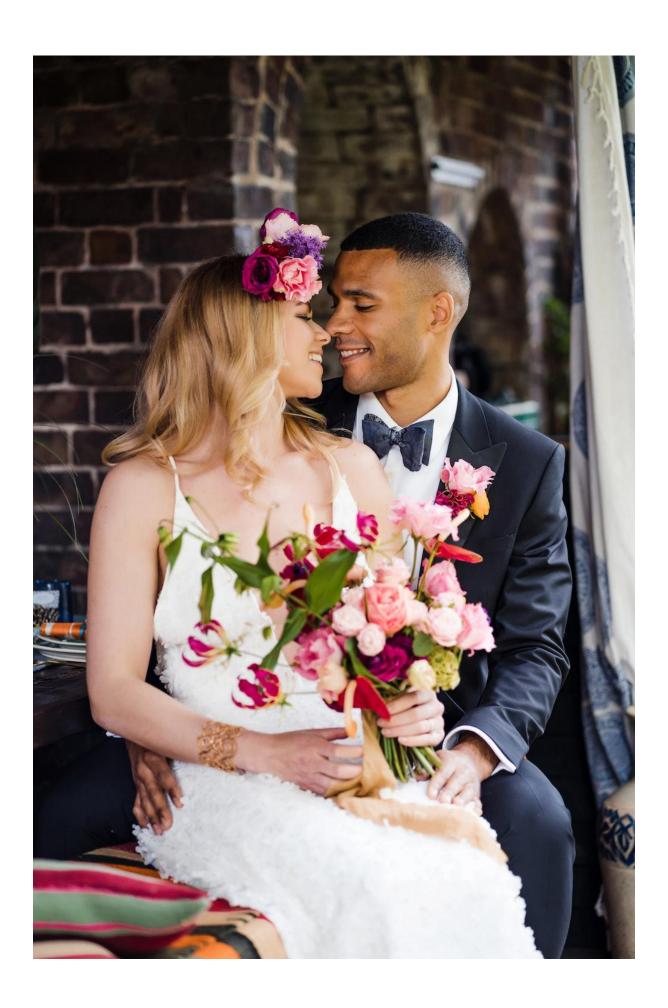

## VIBRANT & MODERN JEWEL TONE WEDDING IDEAS

BY LOUISE BALTRUSCHAT HOLLIS

Oh boy do I love these jewel tone wedding ideas. Inspired by the vibrant city of Marrakesh, <u>Shropshire Wedding Planner</u> wanted to create a destination feel wedding, right here in the UK. I love so much about this

shoot, the gold decorations, the striking flowers and the tablescape featuring fruit, candles and gorgeous tableware. It all works *so* beautifully.

The aisle is decorated with hurricane lanterns, rugs and flowers which create such a cosy and romantic vibe. Let's not forget the super stylish attire, elegant stationery suite and floral adorned cake too, which all looked incredible!

I wanted to create a bridal look that was fun but glam. I used two dresses from Charlie Brear's 2021 Desert Dreamers collection to create two looks, a more traditional day look and a fun party look for the night. For the groom I kept it simple with a classic black tux. We kept hair and makeup fairly relaxed and natural, with a slightly darker eye for the 'night' look. All jewellery was provided by Wyle Blue World.