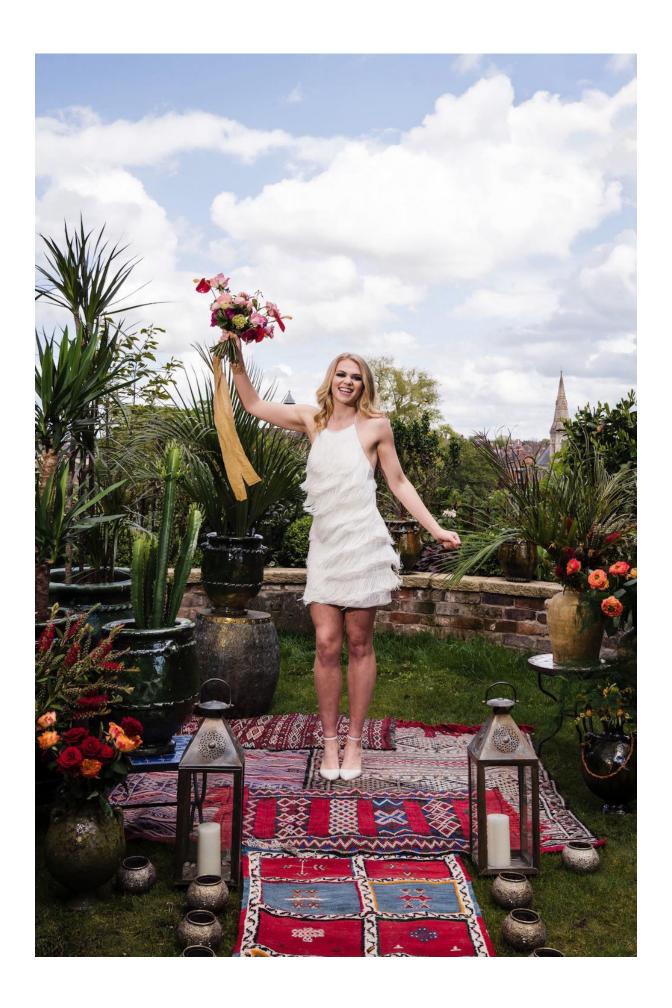

I wanted to create a bridal look that was fun but glam. I used two dresses from Charlie Brear's 2021 Desert Dreamers collection to create two looks, a more traditional day look and a fun party look for the night. For the groom I kept it simple with a classic black tux. We kept hair and makeup fairly relaxed and natural, with a slightly darker eye for the 'night' look. All jewellery was provided by Wyle Blue World.

This shoot was a real passion project for me personally. I felt inspired to create really bold, colourful content to show couples what they could achieve for their own weddings. I want to make it easier for couples who are looking for inspiration for something less traditional, and hopefully this shoot does that.