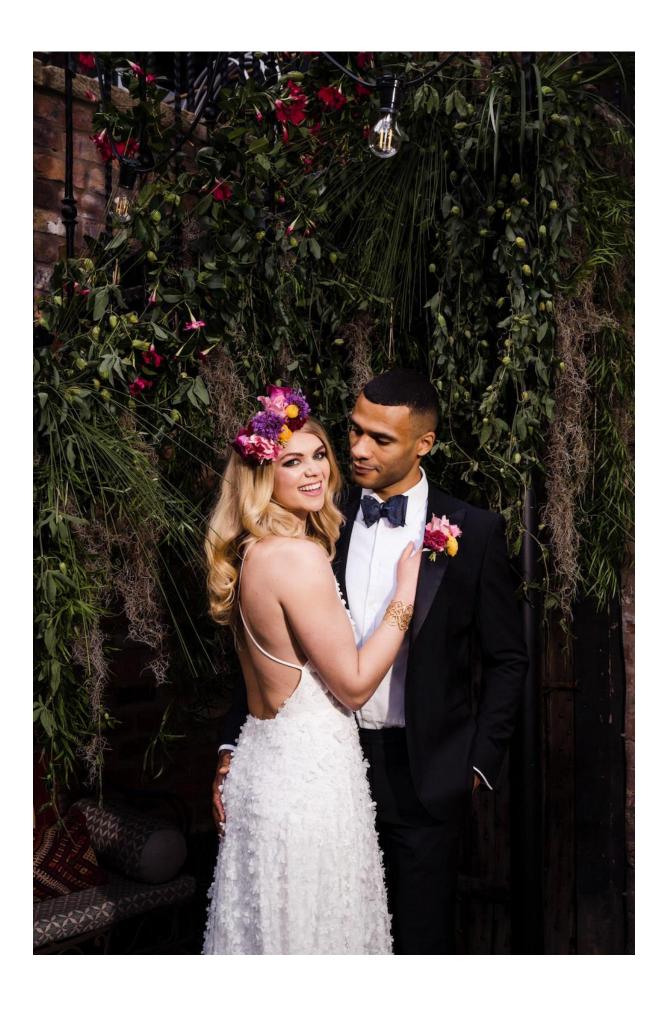

I wanted to create a bridal look that was fun but glam. I used two dresses from Charlie Brear's 2021 Desert Dreamers collection to create two looks, a more traditional day look and a fun party look for the night. For the groom I kept it simple with a classic black tux. We kept hair and makeup fairly relaxed and natural, with a slightly darker eye for the 'night' look. All jewellery was provided by Wyle Blue World.

I'd previously worked with the photographer Laura and florist Abi on my own wedding in December. Charlotte and Zach, the wonderful model couple, are childhood sweethearts and clients of mine who are getting married for real next year.