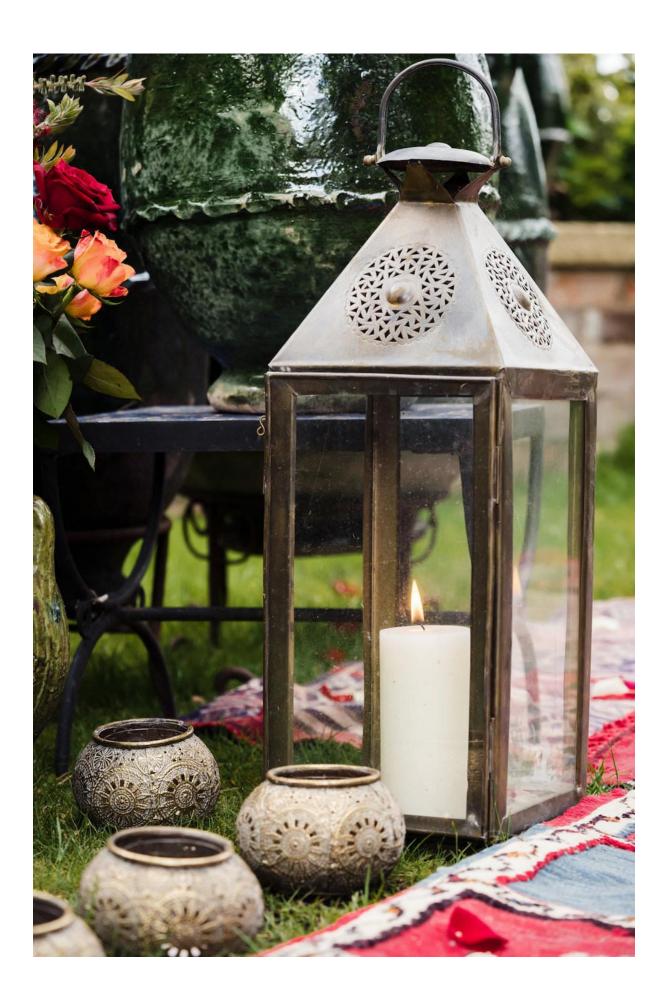

shoot, the gold decorations, the striking flowers and the tablescape featuring fruit, candles and gorgeous tableware. It all works *so* beautifully.

The aisle is decorated with hurricane lanterns, rugs and flowers which create such a cosy and romantic vibe. Let's not forget the super stylish attire, elegant stationery suite and floral adorned cake too, which all looked incredible!