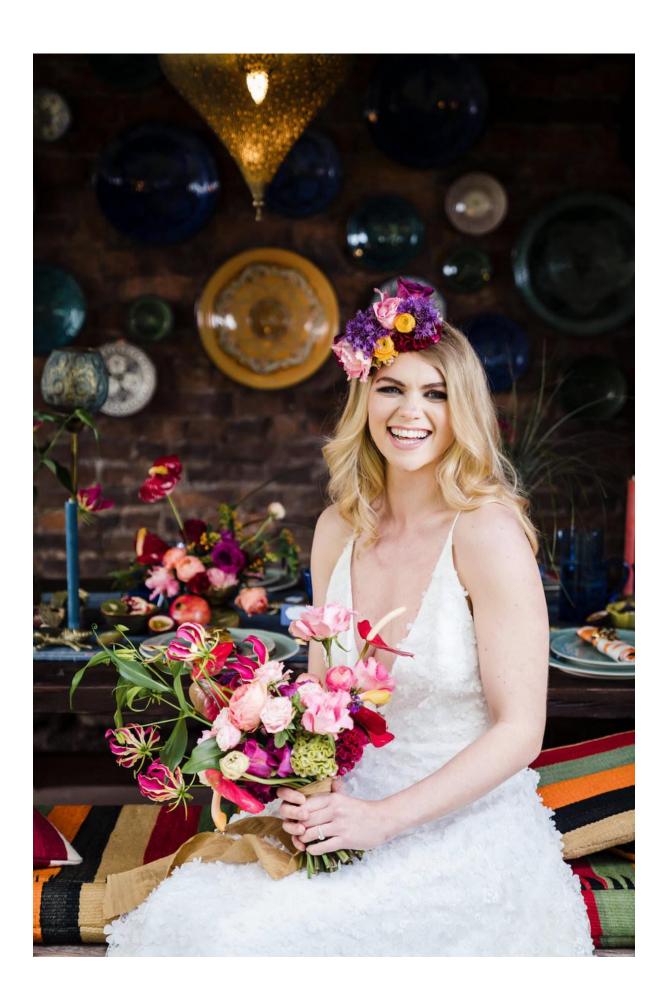

I wanted to create a bridal look that was fun but glam. I used two dresses from Charlie Brear's 2021 Desert Dreamers collection to create two looks, a more traditional day look and a fun party look for the night. For the groom I kept it simple with a classic black tux. We kept hair and makeup fairly relaxed and natural, with a slightly darker eye for the 'night' look. All jewellery was provided by Wyle Blue World.

This shoot was a real passion project for me personally. I felt inspired to create really bold, colourful content to show couples what they could achieve for their own weddings. I want to make it easier for couples who are looking for inspiration for something less traditional, and hopefully this shoot does that.