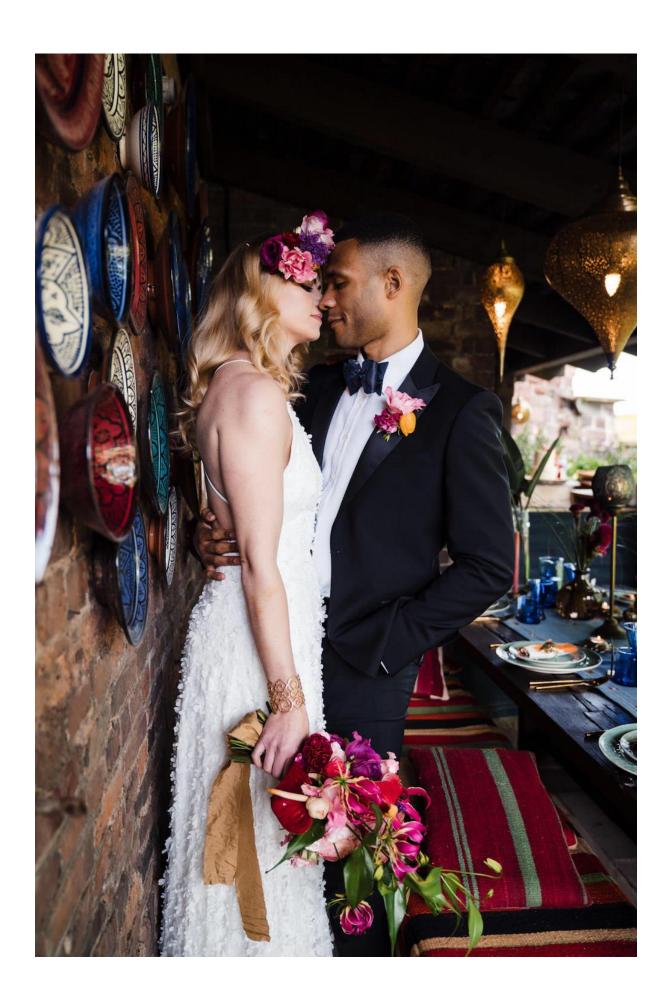

I wanted to create a bridal look that was fun but glam. I used two dresses from Charlie Brear's 2021 Desert Dreamers collection to create two looks, a more traditional day look and a fun party look for the night. For the groom I kept it simple with a classic black tux. We kept hair and makeup fairly relaxed and natural, with a slightly darker eye for the 'night' look. All jewellery was provided by Wyle Blue World.

I'd previously worked with the photographer Laura and florist Abi on my own wedding in December. Charlotte and Zach, the wonderful model couple, are childhood sweethearts and clients of mine who are getting married for real next year.