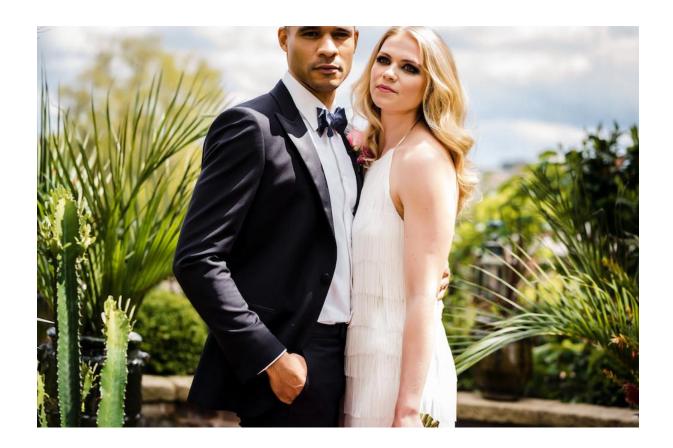

I wanted to create a bridal look that was fun but glam. I used two dresses from Charlie Brear's 2021 Desert Dreamers collection to create two looks, a more traditional day look and a fun party look for the night. For the groom I kept it simple with a classic black tux. We kept hair and makeup fairly relaxed and natural, with a slightly darker eye for the 'night' look. All jewellery was provided by Wyle Blue World.