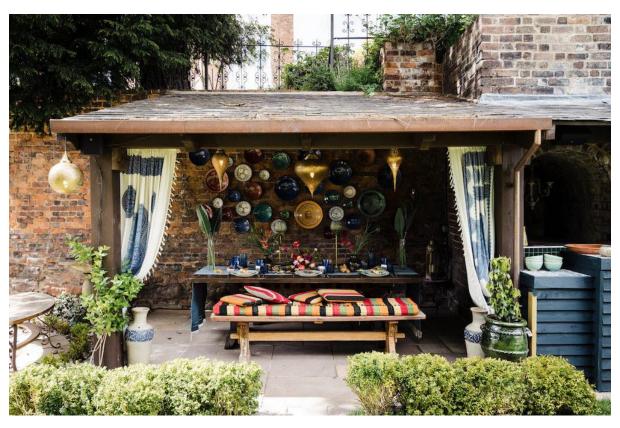

shoot, the gold decorations, the striking flowers and the tablescape featuring fruit, candles and gorgeous tableware. It all works *so* beautifully.

The aisle is decorated with hurricane lanterns, rugs and flowers which create such a cosy and romantic vibe. Let's not forget the super stylish attire, elegant stationery suite and floral adorned cake too, which all looked incredible!

I selected a colour palette of bright jewel tones to reflect the colour and vibrancy of Marrakesh and used handcrafted items from Wyle Blue World to create the tablescape. Wyle Blue World is one of Shrewsbury's most iconic independent shops, located on the bustling and historic street of Wyle Cop. The Grade II listed building was a dry cleaners before Belinda renovated it and opened Wyle Blue World in 2016. Inspired by the city of Marrakesh, owner Belinda personally sources handmade items from artisans around the world. The Blue Bar opened last year and is a secret garden oasis in the heart of Shrewsbury with Moroccan vibes. The moment I discovered it I knew it was the perfect location for my shoot.