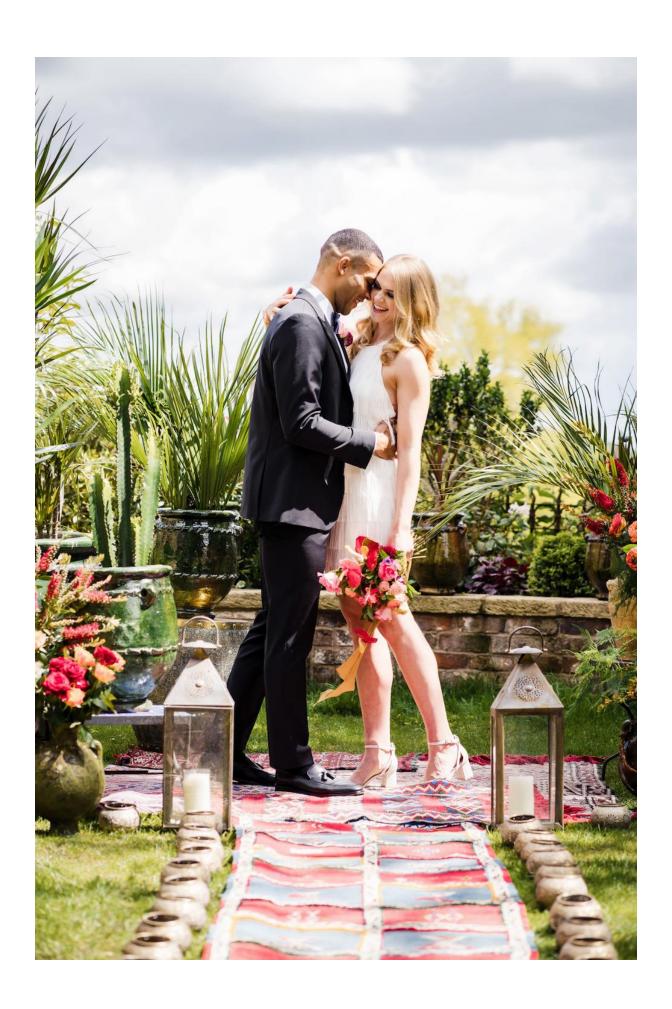

shoot, the gold decorations, the striking flowers and the tablescape featuring fruit, candles and gorgeous tableware. It all works *so* beautifully.

The aisle is decorated with hurricane lanterns, rugs and flowers which create such a cosy and romantic vibe. Let's not forget the super stylish attire, elegant stationery suite and floral adorned cake too, which all looked incredible!

I wanted to create a bridal look that was fun but glam. I used two dresses from Charlie Brear's 2021 Desert Dreamers collection to create two looks, a more traditional day look and a fun party look for the night. For the groom I kept it simple with a classic black tux. We kept hair and makeup fairly relaxed and natural, with a slightly darker eye for the 'night' look. All jewellery was provided by Wyle Blue World.