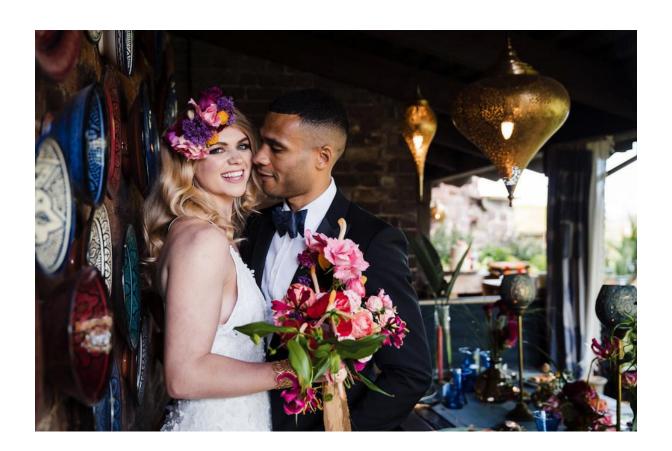

I wanted to create a bridal look that was fun but glam. I used two dresses from Charlie Brear's 2021 Desert Dreamers collection to create two looks, a more traditional day look and a fun party look for the night. For the groom I kept it simple with a classic black tux. We kept hair and makeup fairly relaxed and natural, with a slightly darker eye for the 'night' look. All jewellery was provided by Wyle Blue World.

I'd previously worked with the photographer Laura and florist Abi on my own wedding in December. Charlotte and Zach, the wonderful model couple, are childhood sweethearts and clients of mine who are getting married for real next year.